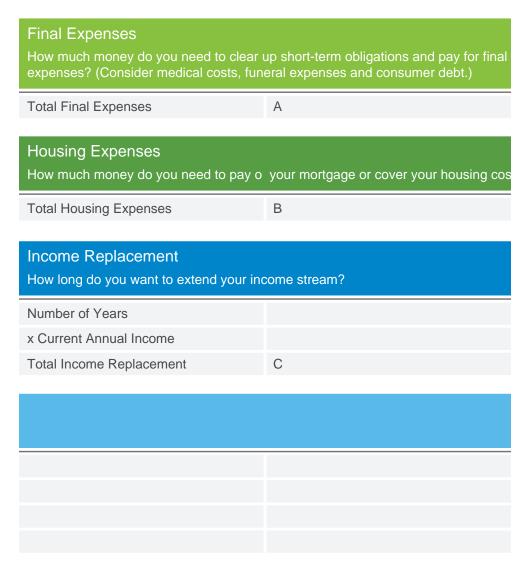

## How much do I need?

Use this calculator to estimate how much life insurance you may need.

### Did you know?

On average, U.S. residents have just 26% of the life insurance they need.